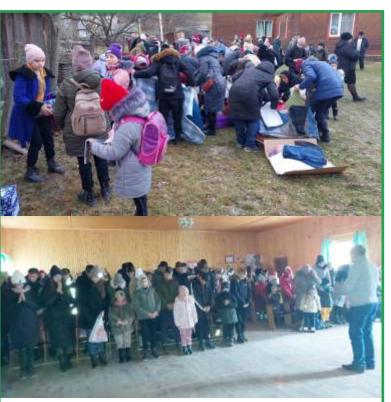

# **Carpathians in Pictures...**

The first two Christmas services in the Carpathians were held December 14. The village of Dovgopoly and Yablunytsya.