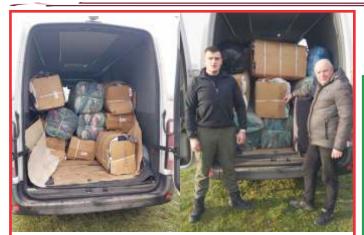

Submitted by Nathan Elias

Bales of clothes and blankets picked up in Tuchapy, went to the war zone in the Donetsk region.

This is a special service with the Orthodox community at Verkhovyna church on December 15th. ..... Christmas message and distribution of scripture calendars.