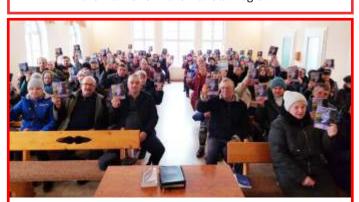

Submitted by Nathan Elias

Bales of clothes and blankets picked up in Tuchapy, went to the war zone in the Donetsk region.

This is a special service with the Orthodox community at Verkhovyna church on December 15th. ..... Christmas message and distribution of scripture calendars.

# **Carpathians in Pictures...**

The first two Christmas services in the Carpathians were held December 14. The village of Dovgopoly and Yablunytsya.