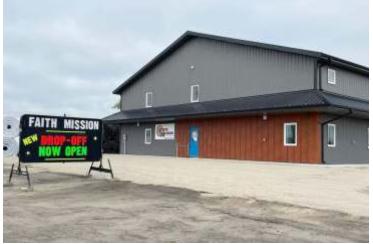

### Faith Mission has moved to 520 Circle K Drive

The "NEW" Gift Box packing area

We started baling at 520 Circle K Drive on August 25th. Although there are a few minor finishing touches left, most of the building is done. We are very grateful that Kroeker Farms has made this move possible. We are also very happy that we have had an excellent experience with the contractor, Ed Penner Construction as well as all the subtrades that were involved with the

#### **Drop-Off locations**

Bags or boxes of clothing and bicycles may be dropped off at the "DROP-OFF" door on the east side of the Faith Mission building in Winkler. Faith Mission also has drop-off containers at