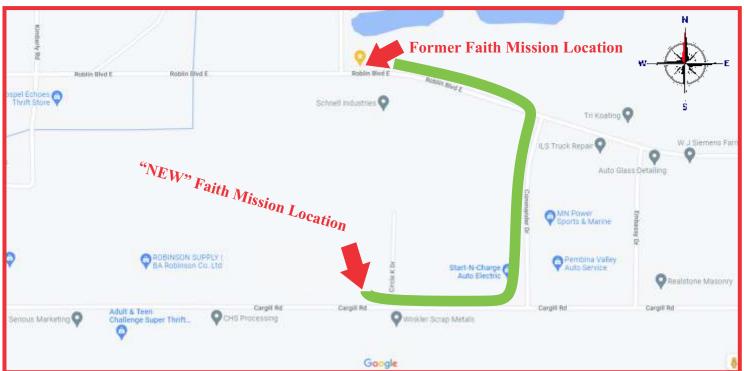

### Faith Mission has moved to 520 Circle K Drive

The "NEW" Gift Box packing area

We started baling at 520 Circle K Drive on August 25th. Although there are a few minor finishing touches left, most of the building is done. We are very grateful that Kroeker Farms has made this move possible. We are also very happy that we have had an excellent experience with the contractor, Ed Penner Construction as well as all the subtrades that were involved with the

#### Faith Mission (FriedensBote) Inc.

Mailing Address: 520 Circle K Drive

Winkler, Manitoba R6W 0K4 Phone (204) 325-4086

Email: info@faithmission.ca

www.faithmission.ca

Office and Warehouse located at

520 Circle K Drive - Off of Cargill Road