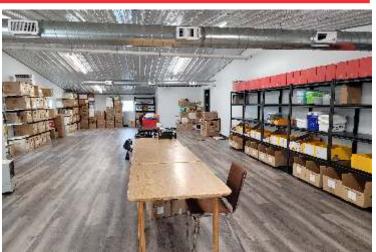

### Faith Mission has moved to 520 Circle K Drive

The "NEW" Gift Box packing area

We started baling at 520 Circle K Drive on August 25th. Although there are a few minor finishing touches left, most of the building is done. We are very grateful that Kroeker Farms has made this move possible. We are also very happy that we have had an excellent experience with the contractor, Ed Penner Construction as well as all the subtrades that were involved with the

At this time we would also like to thank all the volunteers who have

August 18, 2022 Sorting and baling....the first day at the new shop 520 Circle K Dr.

helped at Faith Mission over the years. A special thank you to everyone who helped with the moving and also for all the extra support and prayers from across the country.