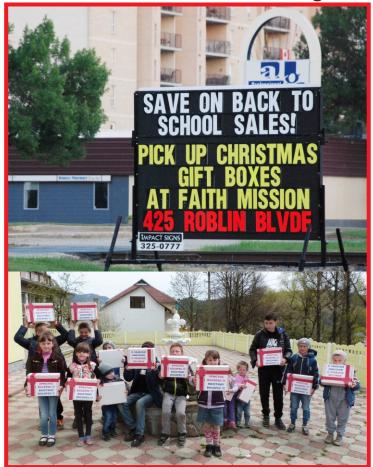

Christmas Already??
Yes ...... It's time to Start Planning.....

Last year Faith Mission shipped almost 2900 Christmas Gift Boxes. This Christmas, the Faith Mission Board has decided that we would like to send even more than last year. We have ordered another 3,000 boxes and it would be wonderful if we could get them all packed and shipped. We would really

appreciate it if you could help us out in any way with this project.

Maybe you want to pack a few boxes as a family project. Or, maybe as a Sunday School or Bible Study Group?? Maybe you would rather provide us with funds so that our Gift Box Team at Faith Mission can pack it for you. If so, please designate your gift as "Gift Boxes" on the mailing card. Thank you!

#### **Christmas Gift Box Packing List....**

**Packing Guidelines:** 

- 1. Come pick up your supply of "Gift Boxes" at Faith Mission at 425 Roblin Blvd. East, or call 204-325-4086 to arrange pick up.
- 2. Fill the Boxes; see detailed list.
- 3. Add note or card with a picture of yourself and your address. You never know, maybe you will get a "Thank You" letter. You might think they won't respond but we have had children writing letters back.
- 4. Bring the filled boxes back to Faith Mission at 425 Roblin Blvd East.
- 5. Above all, PRAY that God will touch the Life of every child that receives a Gift Box.