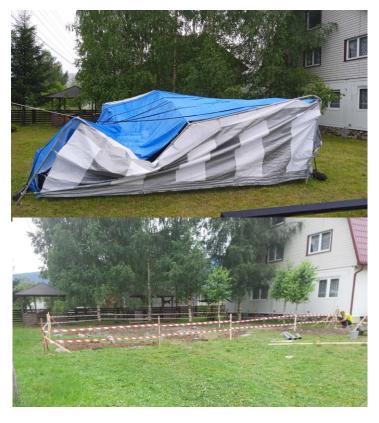

# More Camp photos....

In the last few years of camp, the tent that was used for the chapel has been destroyed by the storms. This year it was decided that a more permanent shelter would be put up to replace the tent. As the photo below and at the top of next page shows, the concrete piers have been poured and it is ready to build a post frame structure with a solid roof and

open sides which can be closed or opened as the weather changes. Although this is a small project, the benefits for the Staische Camps will be huge. Faith Mission will be helping out with

funding this shelter which is estimated to be about 2000 Euros or about \$3200.00 Canadian \$\$. If you would like to designate your donation toward this project, please mark it on your mailing card as "Camp Shelter."