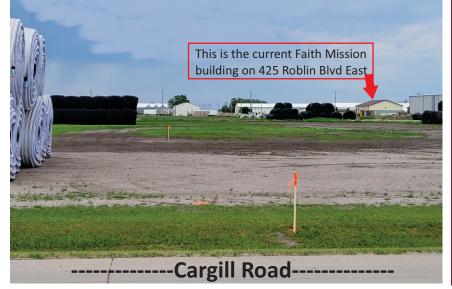

# Cargill Street - New Building Update...

Excitement is building as our project is getting close to being started. The reason that our building project has taken so long is due to the fact that this entire block of land between Roblin Blvd East and Cargill Street had to be re-zoned and subdivided. However, the last we heard is that the City of Winkler will allow the project to get started before the final subdivision details are completed. We have been assured that the lot preparation will be starting very soon. The stakes in this photo mark the western border of our Cargill Street Property