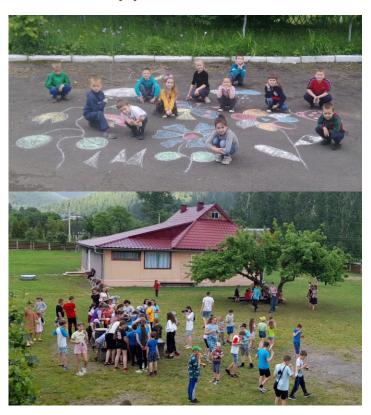

The first camp was conducted in the building of the local school of Iltsi village. Vasya Potyak and his wife Ganusya were in charge. There were also 10 local school teachers who helped us keep everything in order during the camp. They were also responsible for sports activities. This was the same school where we started our first camp, 23 years ago. More than 100 children attended this year's camp.

The second camp was also in a school in Khodak village which is located just 3 kilometers from Staische. We have had camps at this location for the last 6 years. Local parents and children are always happy when camp time comes. There were about 40 children.

The third camp was at Staische. Every morning, children were brought in from Verkhovyna and Kryvopole by vans. Some parents dropped off their own children. More than 100 children went through the Ten Commandments program. Many local church members came as guests or to volunteer their help. God gave us beautiful sunny weather and we had no rains. The weeks before the camp, it seemed like the rain would never stop. Just 30 minutes after the camp was over and all the children had left the camp facility, it started raining again.