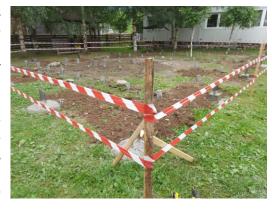

# Cargill Street - New Building Update...

Excitement is building as our project is getting close to being started. The reason that our building project has taken so long is due to the fact that this entire block of land between Roblin Blvd East and Cargill Street had to be re-zoned and subdivided. However, the last we heard is that the City of Winkler will allow the project to get started before the final subdivision details are completed. We have been assured that the lot preparation will be starting very soon. The stakes in this photo mark the western border of our Cargill Street Property