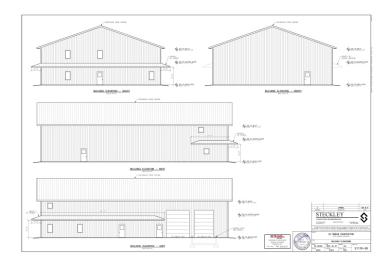

# New Faith Mission Building Progress Report

In our March/April Newsletter #150, we had mentioned that we have been offered to move into a new building and that Kroeker Farms would move their Potato Store into the Faith Mission building on Roblin Blvd. Well, we have been busy with planning the new building which will be situated at the corner of Cargill Road and Circle K Drive, just a block south of where we are now. As you can see above, we have the engineers stamp on our plans and hopefully excavating and concrete work can get started very soon.

A number of people have asked whether we have already moved or when will this happen. No, we haven't moved yet and we are not sure how the summer construction projects will work out because of material shortages. We will keep you posted as the project progresses. Please pray that this can all be done in God's timing and to His Glory.