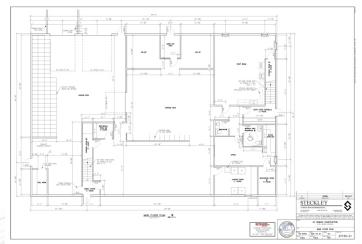

# New Faith Mission Building Progress Report

In our March/April Newsletter #150, we had mentioned that we have been offered to move into a new building and that Kroeker Farms would move their Potato Store into the Faith Mission building on Roblin Blvd. Well, we have been busy with planning the new building which will be situated at the corner of Cargill Road and Circle K Drive, just a block south of where we are now. As you can see above, we have the engineers stamp on our plans and hopefully excavating and concrete work can get started very soon.

A number of people have asked whether we have already moved or when will this happen. No, we haven't moved yet and we are not sure how the summer construction projects will work out because of material shortages. We will keep you posted as the project progresses. Please pray that this can all be done in God's timing and to His Glory.