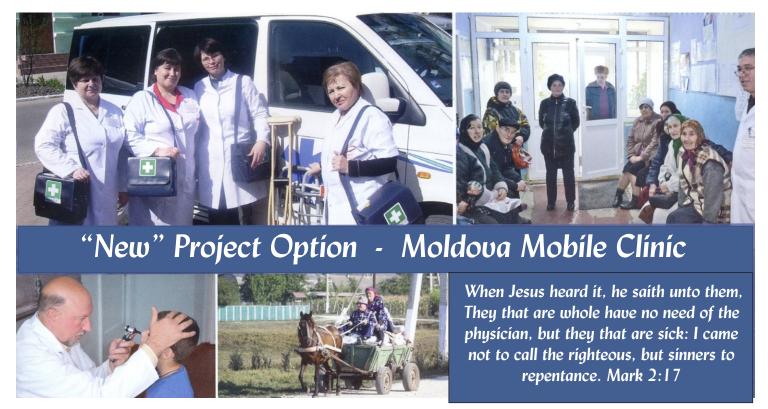

#### Photos-Left to Right:

- 1. Nurses and doctors ready to go out on a Mobile Mission
- 2. Patients waiting for their turn in the waiting area
- 3. Liviu G. examining the eyes of a young patient
- 4. Moldova the poorest country in Europe. Many still use horses for transportation or farm work

For more than 25 years, the team at the Christian Emanuel Clinic in Moldova has been serving the needy and preaching the Gospel to them. Our sister mission in Germany, FriedensBote has been supporting a branch of this service, the Moldova Mobile Clinic, for several years. This year, Liviu G., the head of the clinic, wrote to us: "Despite rapid decline of trust in Jesus Christ. We don't know what the year 2021 will bring us, but we trust the Lord Jesus Christ and we know that He knows everything and has everything under His control. Due to the Covid-19 pandemic, the situation for the people in Europe's poorest country has deteriorated rapidly. Many people cannot afford medical treatment. They even often lack the means to visit our Christian clinic in the capital Chisinau. That is why we are planning deployments of a mobile clinic in five areas of Moldova. Mobile missions are an open door. These missions include therapists, cardiologists, neurologists, ear, nose and throat specialists, ophthalmologists, pediatricians, a nurse and, if necessary, another doctor. This mission is a joint effort of the Mobile Clinic Team and the local Christian churches and takes place in the church meeting rooms or in the village community centres. Christians can then talk to people about salvation in Jesus Christ, make contacts and invite them to other church services, children's camps, etc. They also prepare lists of families to visit at home. The mobile clinic is also planning to offer free medical examinations to larger families, people with disabilities, the blind and hard of hearing, families with adopted children and the elderly."